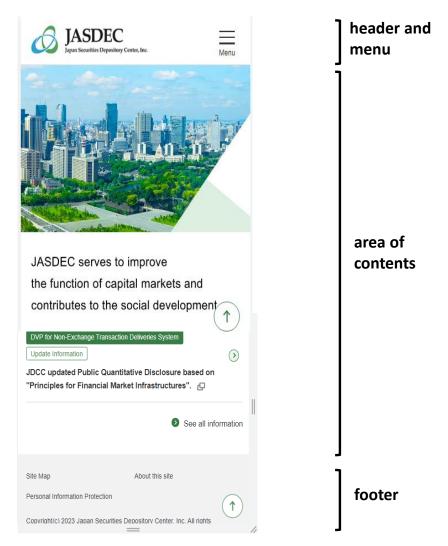

#### 3. Support for smartphone

- The screen display of smartphones has been optimized.
- --- Smartphones device
  - 767px or less
    - In the case of access by smartphone, global navigation is displayed in the menu.